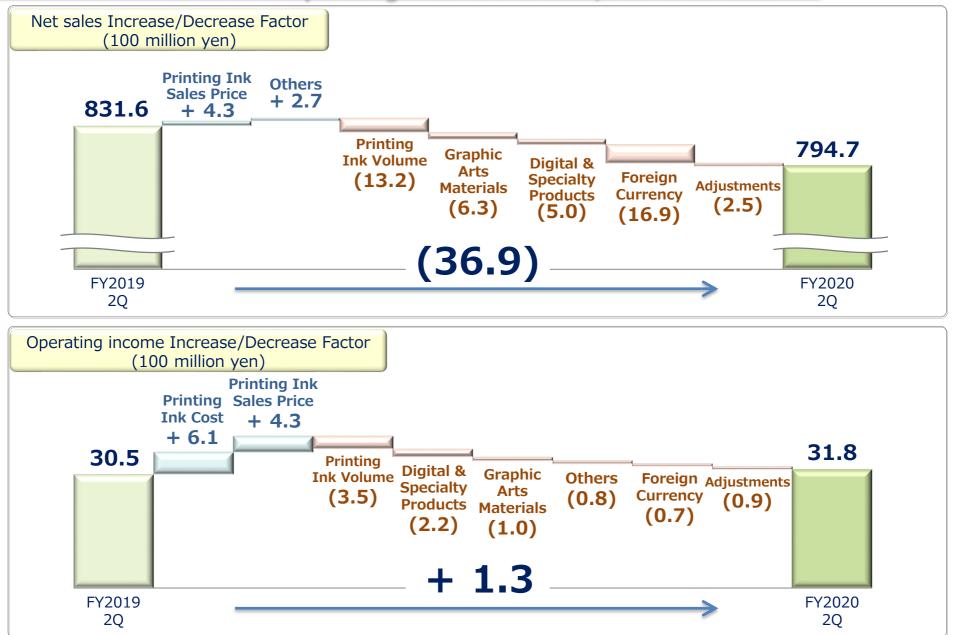

### FY2020 2<sup>nd</sup> Quarter (Accumulated) Consolidated Financial Results Highlights

\*\*FY2020 (Forecast) is the forecast of consolidated figures for full year announced today on August 7, 2020.

(Unit: million yen)

|                                                    | FY2019<br>2Q | FY2020<br>2Q    |      |                                 |                                    |                                                                              | FY2020<br>(Forecast) |
|----------------------------------------------------|--------------|-----------------|------|---------------------------------|------------------------------------|------------------------------------------------------------------------------|----------------------|
|                                                    | Amount       | Amount          | :    | Increase/<br>Decrease<br>Amount | Increase/<br>Decrease<br>Rate<br>% | Increase/ Decrease Rate excluding effects of Foreign Currency Fluctuations % | Amount               |
| Net sales                                          | 83,167       | 79,4            | 72   | (3,695)                         | (4.4)                              | (2.4)                                                                        | 161,800              |
| Operating income                                   | 3,051        | 3,1             | 81   | 130                             | 4.3                                | 6.7                                                                          | 7,000                |
| Ordinary income                                    | 3,718        | 2,5             | 83   | (1,134)                         | (30.5)                             | (34.5)                                                                       | 6,700                |
| Net income attributable to owners of parent        | 2,386        | 1,4             | 97   | (888)                           | (37.2)                             | (41.5)                                                                       | 4,200                |
| Average rate (USD/YEN)                             | ¥110.05      | ¥108.27         |      | ¥108.                           |                                    |                                                                              |                      |
|                                                    | FY2019<br>2Q |                 |      | FY2020<br>2Q                    | 0                                  |                                                                              | Y2020<br>precast)    |
| Operating income margin                            | 3.7%         | %               |      | 4.0%                            |                                    | 4.3%                                                                         |                      |
| Ordinary income margin                             | 4.5%         | 5%              |      | 3.3%                            |                                    | 4.1%                                                                         |                      |
| Net income attributable to owners of parent margin | 2.9%         | ,<br>D          | 1.9% |                                 | .9% 2.6%                           |                                                                              | 2.6%                 |
| Earnings per share                                 | ¥40.8        | 6 <b>¥25.65</b> |      |                                 | ¥                                  | 71.91                                                                        |                      |